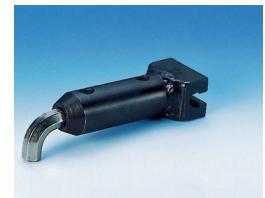

## Interchangeable Dovetail Heads – Special Hex Drive

Dovetail tool attachment with rigid hexagon drive for screws with hexagon socket head ('Allen'). Special version with long centre distance (98.4 mm).

Recommended for use on Sturtevant Richmont preset click-type torque wrenches of the LTC, BLT or SLTC / SLTC-FM series.

Note: Other spanner widths or other special designs are available on request.

- Similar to DIN 911.
- ► 6-Point force transmission.
- SR dovetail connector with outstanding rigidity and wear resistance.
- Cast Alloy Steel, black finished / partially chrome-plated.
- Centre Line 98.4 mm (3 7/8 inch).
- Recommended for use with preset Dovetail clicktype torque wrenches from the
  - ✓ Series LTC
  - ✓ Series BLT
  - ✓ Series SLTC
  - ✓ Series SLTC-FM