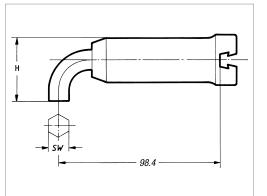

## Interchangeable Dovetail Heads – Special Hex Drive

Dovetail tool attachment with rigid hexagon drive for screws with hexagon socket head ('Allen'). Special version with long centre distance (98.4 mm).

The term 'Common Centre Line' means the distance from the base of the dovetail connector to the center of the rotary axis in the interchangeable head. (see p. 6)

| S-HD       |          |     |      |                 |    |   |       |
|------------|----------|-----|------|-----------------|----|---|-------|
| Model      | Item No. | A/F | max. | Dimensions (mm) |    |   |       |
|            |          | mm  | N∙m  |                 | Н  | - |       |
| S-HD 12 MM | R712385  | 12  | 360  | -               | 39 | - | -     |
| S-HD 14 MM | R712319  | 14  | 450  | -               | 49 | - | -     |
| S-HD 17 MM | R712386  | 17  | 590  | _               | 63 | - | -     |
| S-HD 19 MM | R712453  | 19  | 600  | -               | 70 | - | -     |
|            |          |     |      |                 |    |   | - and |
|            |          |     |      |                 |    |   |       |