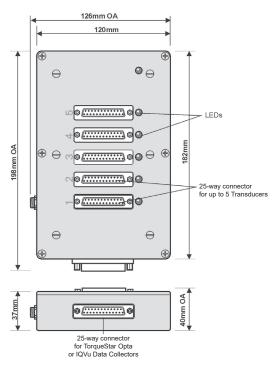

## **Auto Transducer Switching Box**

The Auto Transducer Switching Box from Crane enables up to 5 Torque Transducers to be connected to either our TorqueStar Opta or IQVu Torque Data Collectors simultaneously. The Auto Switching Box enables the user to select each Transducer individually through the Torque Data Collector's menu system.

The connectors are numbered 1 to 5, each with its own LED light which identifies to the operator which Torque Transducer is currently active. A further LED light on the box illuminates if no Torque Transducers are connected.

The Auto Switching Box eliminates the need to manually connect and disconnect Torque Transducers to your Torque Data Collector when required and the TorqueStar and IQVu will also suggest the most suitable Torque Transducer from the available information.