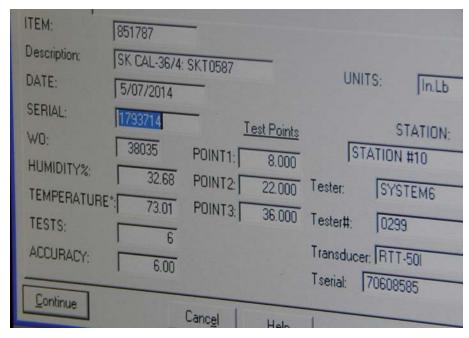

The TTM stores complete records for each tool. including calibration date, serial number, operator, before/after results, NIST traceability numbers, and any other data necessary for ISO and QA compliance.

TTM shows the results of each test run in the display immediately upon receipt from the tester. Updated information is stored. analyzed and displayed with "IO" or "NOK" for each test run. Certificates are printed in clear and logical format and include all test and traceability information.

With TTM you comfortably manage future calibration dates. based on user selectable intervals. TTM provides a list of those torque tools that are due for calibration.

The TTM application requires minimal computer resources. A time-limited trial version is available.