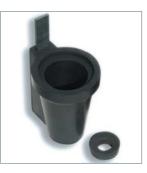

special insert for narrowing the holder.

grinders, etc.

- ► Hard rubber with steel core.
- 3-piece (standard).
- ▶ Weight approx. 1.5 kg.
- ► Fixing with 2 screws M6.

The holster tapers towards the bottom and is made of solid rubber. This material has the advantage that it can be individually notched, e.g. so that the trigger/starter of a deposited impulse wrench would not be activated unintentionally, causing the screwdriving tool in the quiver to run ahead of itself.

The rubber quiver is always supplied in 3 parts; thus, depending on the dimensions of the tool, the upper and/or lower rubber part can be omitted. The fastening, e.g. to a workbench, is done by means of two M6 screws.