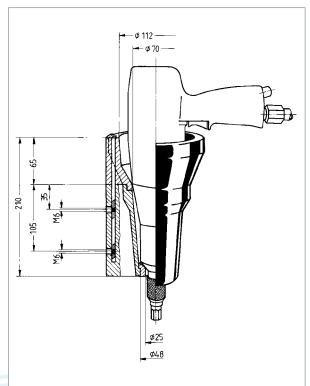

## **Tool Holster**

Universal tool holster for all machine-driven tools such as straight screwdrivers, angle screwdrivers, pistol screwdrivers,

The tools stored in the holder are always within reach and are

protected from external influences at the same time. A free

workspace ensures increased safety. The holder is made of

For slim tools (e.g. straight screwdrivers) there is an optional

solid rubber and tapers towards the bottom.

special insert for narrowing the holder.

grinders, etc.

- ► Hard rubber with steel core.
- 3-piece (standard).
- ▶ Weight approx. 1.5 kg.
- ► Fixing with 2 screws M6.

The holster tapers towards the bottom and is made of solid rubber. This material has the advantage that it can be individually notched, e.g. so that the trigger/starter of a deposited impulse wrench would not be activated unintentionally, causing the screwdriving tool in the quiver to run ahead of itself.

The rubber quiver is always supplied in 3 parts; thus, depending on the dimensions of the tool, the upper and/or lower rubber part can be omitted. The fastening, e.g. to a workbench, is done by means of two M6 screws.