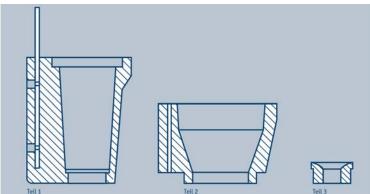

The rubber quiver is always supplied in 3 parts; thus, depending on the dimensions of the tool, the upper and/or lower rubber part can be omitted. The fastening, e.g. to a workbench, is done by means of two M6 screws.