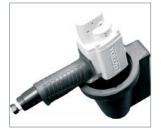

## **Tool Holster**

Universal tool holster for all machine-driven tools such as straight screwdrivers, angle screwdrivers, pistol screwdrivers,

The tools stored in the holder are always within reach and are

protected from external influences at the same time. A free

workspace ensures increased safety. The holder is made of

For slim tools (e.g. straight screwdrivers) there is an optional

solid rubber and tapers towards the bottom.