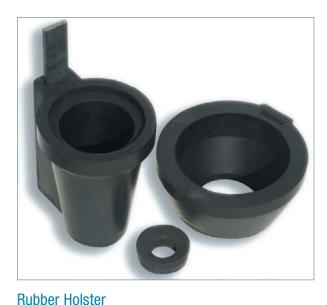

special insert for narrowing the holder.

grinders, etc.

- ► Hard rubber with steel core.
- 3-piece (standard).
- ▶ Weight approx. 1.5 kg.
- ► Fixing with 2 screws M6.

The holster tapers towards the bottom and is made of solid rubber. This material has the advantage that it can be individually notched, e.g. so that the trigger/starter of a deposited impulse wrench would not be activated unintentionally, causing the screwdriving tool in the quiver to run ahead of itself.

The rubber quiver is always supplied in 3 parts; thus, depending on the dimensions of the tool, the upper and/or lower rubber part can be omitted. The fastening, e.g. to a workbench, is done by means of two M6 screws.