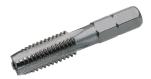

## HexTap threading bits for metric ISO threads according to DIN 13

These bits are designed for thread tightening with (cordless) screwdrivers with quick-change chucks. Ideal for use on threads contaminated with paint, for example.

The hexagonal drive according to DIN 3126 / ISO 1173 enables the quickest tool change: workers clean the threaded hole, quickly change the bit and tighten with the desired torque – done.

We recommend the following settings for thread tightening with cordless screwdrivers:

- Min. speed (0-450 rpm)
- Max. torque

HexTap threading bits are each available as a pack of 10. You are universally equipped with the 6-piece set (793136) in plastic cassette with one single-cut tap bit per size. All the above-mentioned variants are available at short notice.