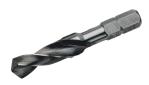

19

793134 M 8 x 1.25

793135 M 10 x 1.5

| Core-hole Drill Bits HSS-G |             |                 |          |          |         |    |  |  |  |
|----------------------------|-------------|-----------------|----------|----------|---------|----|--|--|--|
| Model                      | Item<br>No. | Nominal<br>size | L2<br>mm | L1<br>mm | Ø<br>mm | Pk |  |  |  |
| KSB2.5-C6.3-36             | 793137      | M 3             | 14       | 36       | 2.5     | 10 |  |  |  |
| KSB3.3-C6.3-40             | 793138      | M 4             | 18       | 40       | 3.3     | 10 |  |  |  |
| KSB4.2-C6.3-45             | 793139      | M 5             | 20       | 45       | 4.2     | 10 |  |  |  |
| KSB5.0-C6.3-50             | 793140      | M 6             | 26       | 50       | 5.0     | 10 |  |  |  |
| KSB6.8-C6.3-50             | 793141      | M 8             | 30       | 50       | 6.8     | 10 |  |  |  |
| KSB8.5-C6.3-53             | 793142      | M 10            | 33       | 53       | 8.5     | 10 |  |  |  |