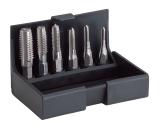

40

41

| HexTap / Core Drills as Set |             |        |                              |    |  |  |
|-----------------------------|-------------|--------|------------------------------|----|--|--|
| Model                       | Item<br>No. | Set    | Contents                     | Pk |  |  |
| GSS-6                       | 793136      | 6-pcs  | HexTap bits M3–M10           | 1  |  |  |
| GSS-12                      | 793127      | 12-pcs | HexTap/Core drill M3-M10     | 1  |  |  |
| GSS-19                      | 793128      | 19-pcs | Core-hole drill bits 1–10 mm | 1  |  |  |

- Min. speed (0-450 rpm)
- Max. torque

HexTap threading bits are each available as a pack of 10. You are universally equipped with the 6-piece set (793136) in plastic cassette with one single-cut tap bit per size. All the above-mentioned variants are available at short notice.