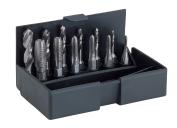

40

41

| HexTap / Core Drills as Set |             |        |                              |    |  |  |
|-----------------------------|-------------|--------|------------------------------|----|--|--|
| Model                       | Item<br>No. | Set    | Contents                     | Pk |  |  |
| GSS-6                       | 793136      | 6-pcs  | HexTap bits M3–M10           | 1  |  |  |
| GSS-12                      | 793127      | 12-pcs | HexTap/Core drill M3-M10     | 1  |  |  |
| GSS-19                      | 793128      | 19-pcs | Core-hole drill bits 1–10 mm | 1  |  |  |

- Min. speed (0-450 rpm)
- Max. torque

HexTap threading bits are each available as a pack of 10. You are universally equipped with the 6-piece set (793136) in plastic cassette with one single-cut tap bit per size. All the above-mentioned variants are available at short notice.