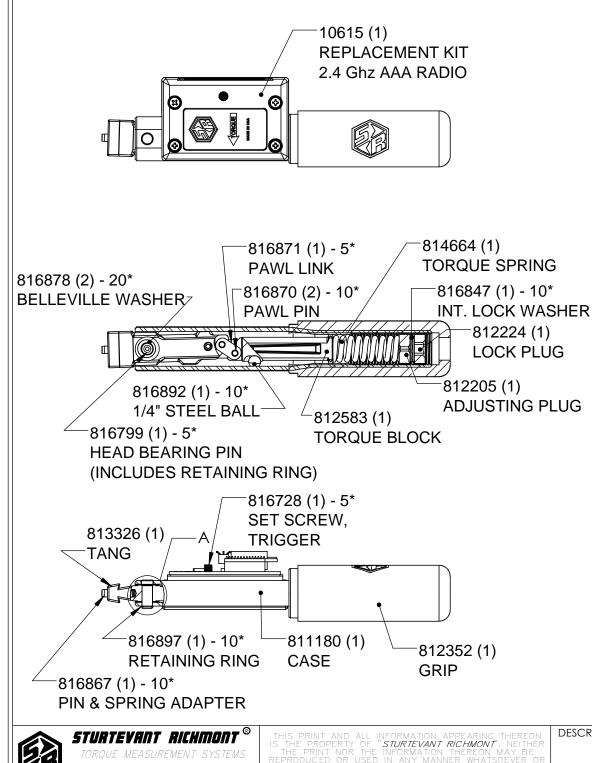

## LEGEND: () = QUANTITY/TOOL \* = QUANTITY/MULTI-PAK

857007 - CARTON 857330 - INSTRUCTIONS

## 10615(1)

RADIO KIT 2.4GHz; AAA FOR SLTC-FM WRENCHES (INCLUDES AAA BATTERY HOUSING UPPER & LOWER COVERS, BATTERY HOUSING LID, RADIO 2.4GHz AAA, RUBBER WASHERS (4), SCREW PAN HEAD (2), LITEPIPE & SPRING CLIP, PCB INSULATION, SLTC LABEL, & AAA BATTERY)

## NOTES:

1. TIGHTEN TO 1.5-2.5 IN. LBS. AND APPLY A DROP OF ADHESIVE (PERMA-LOK MM115 OR LOCTITE 262) TO SET SCREW (890105) PRIOR TO ASSEMBLY INTO TANG (813326).

WARNING: USE ONLY 1.5 VDC ALKALINE OR 1.2 VDC NIMH AAA RECHARGEABLE BATTERIES. OTHER BATTERIES CAN CAUSE DAMAGE TO THE BOARD AND IMPACT RADIO SIGNAL.

816799 - THIS PIN IS FORMED OVER CUSTOMER MUST GRIND OFF FORMED END & INSTALL THIS PIN FORMING THE HEAD OVER THE RETAINING RING AS SHOWN.