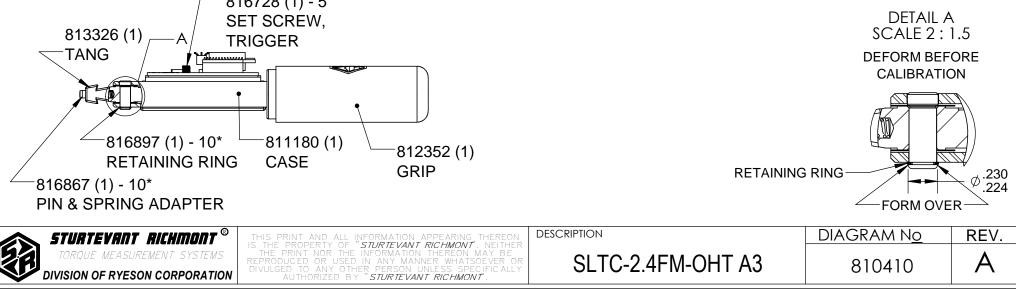

816799 - THIS PIN IS FORMED OVER CUSTOMER MUST GRIND OFF FORMED END & INSTALL THIS PIN FORMING THE HEAD OVER THE RETAINING RING AS SHOWN.