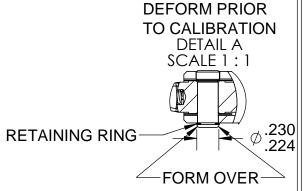

816799 - THIS PIN IS FORMED OVER <u>CUSTOMER MUST</u> GRIND OFF FORMED END & INSTALL THIS PIN FORMING THE HEAD OVER THE RETAINING RING AS SHOWN.

10615 (1)

REPLACEMENT KIT

THIS PRINT AND ALL INFORMATION APPEARING THEREO IS THE PROPERTY OF "STURTEVANT RICHMONT". NEITHE THE PRINT NOR THE INFORMATION THEREON MAY BE REPRODUCED OR USED IN ANY MANNER WHATSOEVER OF DIVULGED TO ANY OTHER PERSON UNLESS SECIFICALLY ALTHORIZED BY "STURTEN AT THE DEVELOPMENT.